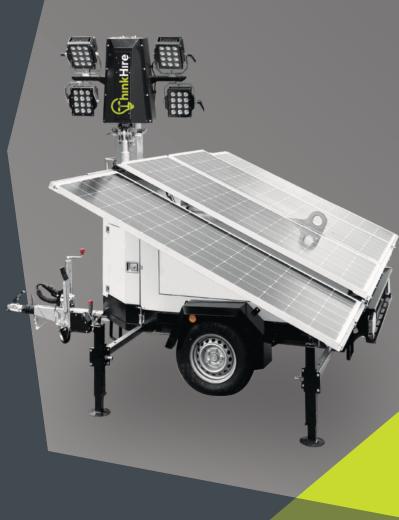

## Eco Solar Tower Light PORTABLE SOLAR LIGHTING TOWER

The ThinkHire STL1 mobile eco solar tower light is powered 100% from renewable energy.

4no. 360W panels charge a sealed battery pack to produce enough power to to deliver 8 hours of light, 7 days a week throughout the spring, summer and autumn months and 8 hours of light, 5 days a week throughout winter.

This high efficiency, clean energy tower light can illuminate a 2400m2 area from 4 adjustable LED lighting heads and a 8m hydraulic mast.

The Solar panels are mounted on top of the unit and they extend and can be inclined manually to make the most of the sunlight available.

## Features & Benefits

- No noise pollution
- No carbon emissions
- No fuel consumption
- 2400 sqm of illuminated space guaranteed
- 8m vertical mast with wind stability of up to 22.5 m/s
- Auto start/stop light sensor
- AMOSS mast safety system

- 4 x 100W LED Floodlights providing instant bright lights with no wait time
- Onboard levels for guidance during stabilization
- Multi-directionally adjustable and tiltable floodlights
- 340° rotatable head
- Remote energy management and reporting