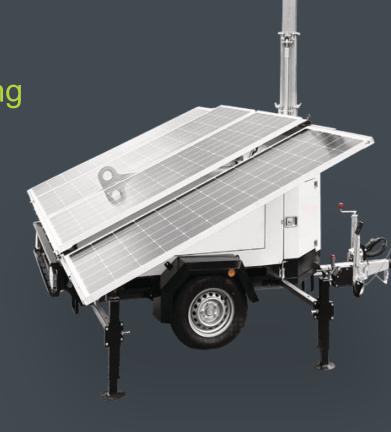

This high efficiency, clean energy tower light can illuminate a 2400m2 area from 4 adjustable LED lighting heads and a 8m hydraulic mast.

The Solar panels are mounted on top of the unit and they extend and can be inclined manually to make the most of the sunlight available.

## Features & Benefits

- No noise pollution
- No carbon emissions
- No fuel consumption
- 2400 sqm of illuminated space guaranteed
- 8m vertical mast with wind stability of up to 22.5 m/s
- Auto start/stop light sensor
- AMOSS mast safety system

- 4 x 100W LED Floodlights providing instant bright lights with no wait time
- Onboard levels for guidance during stabilization
- Multi-directionally adjustable and tiltable floodlights
- 340° rotatable head
- Remote energy management and reporting