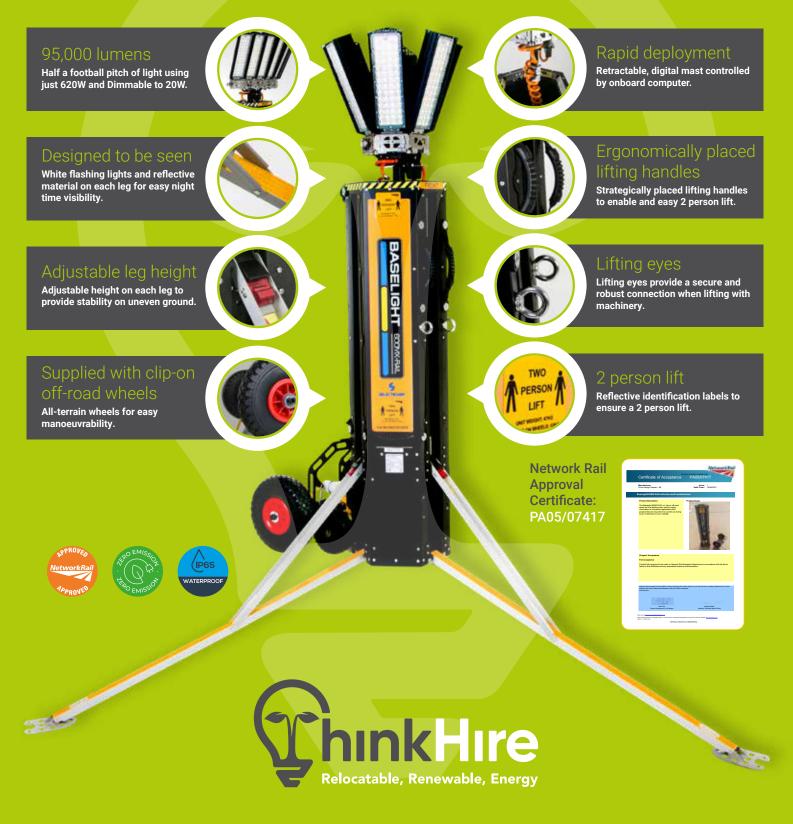

## **BASELIGHT 600MX RAIL**

The Baselight MX series represents the worlds most advanced portable all-in-one area lighting system, and has been adapted for specific use within the rail industry.

🕒 0330 133 2222 🛛 info@thinkhire.co.uk 🕀 thinkhire.co.uk

## **BASELIGHT AT A GLANCE**

Which Baselight is the right one for you?

| SELECTEOUP<br>DESIGN SWEDEN AS                  |               |              |
|-------------------------------------------------|---------------|--------------|
| BASELIGHT                                       | 600MX<br>RAIL | 320X         |
| Network Rail<br>Approved                        |               |              |
| Lumens                                          | 95,000        | 45,000       |
| 2 Person Lift                                   |               |              |
| IP 65 Protection                                |               | $\checkmark$ |
| Lifting eyes                                    |               |              |
| Weight                                          | 47KG          | 33KG         |
| Height                                          | 1.2-4.3m      | 1.2-4.3m     |
| Automatic Mast                                  |               |              |
| Manual Mast                                     |               |              |
| Supplied with clip-<br>on off-road wheels       | 1             |              |
| Clip-on off-road<br>wheels supplied<br>separate |               |              |
| Maximum Wattage                                 | 20-650w       | 20-350w      |
| Run time on full<br>power                       | 3-100hrs      | 5.5-100hrs   |