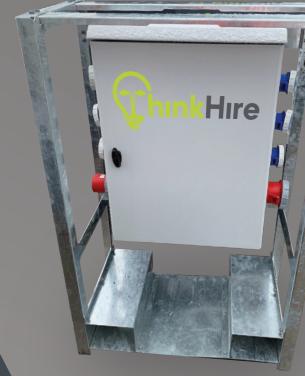

# HEMS Distribution Board HYBRID ENERGY MANAGEMENT SYSTEM

Our Hybrid Energy Management System (HEMS) is an intelligent distribution board that optimises power consumption and allows the complete control of power distribution on site.

The units offer multiple outlets that can be controlled and monitored independently. In addition the power can be time driven with adjustable settings or automatic, utilising day/night sensors. This creates a greener site by reducing CO<sup>2</sup> and saving you money on fuel.

#### **SPECIFICATIONS**

| INLETS/OUTLETS |             |
|----------------|-------------|
| INLETS:        | 1x 125A 3PH |
| OUTLETS:       | 1x 125A 3PH |
|                | 6 x 32A 1PH |
|                |             |