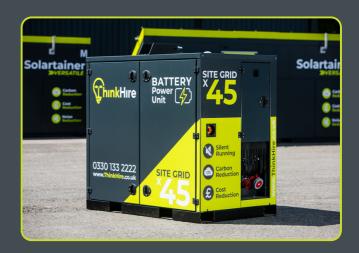

# SiteGrid X45

## Hybrid Battery Generator System

SiteGrid X45 is a hybrid power system that offers a convenient and efficient way to deliver power to any site environment without a grid connection, using generator power and renewables to store power in a battery bank. This significantly reduces emissions, the size of the generator required and fuel costs. Moreover, SiteGrid X45 has an optional Energy Management System (EMS) that allows all separate loads to be fed independently and programmed with their unique schedules for intelligent power management.

## **Features & Benefits**

- Turns standard diesel generator hire into a hybrid generator system
- Reduced environmental impact
- Reduced generator runtime
- Remote energy management as standard
- Live energy reporting as standard
- Individual socket control as standard
- 3 phase configurations
- Can be synchronised with generator sets from 20kVA 60kVA
- Can be linked with additional sets (up to 10) to provide higher power output
- Renewables ready