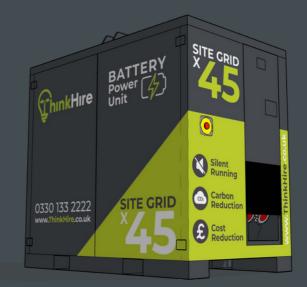

# SiteGrid X45

## Hybrid Battery Generator System

SiteGrid X45 is a hybrid power system that offers a convenient and efficient way to deliver power to any site environment without a grid connection, using generator power and renewables to store power in a battery bank. This significantly reduces emissions, the size of the generator required and fuel costs. Moreover, SiteGrid X45 has an optional Energy Management System (EMS) that allows all separate loads to be fed independently and programmed with their unique schedules for intelligent power management.

## **Features & Benefits**

- Turns standard diesel generator hire into a hybrid generator system
- Reduced environmental impact
- Reduced generator runtime
- Remote energy management as standard
- Live energy reporting as standard
- Individual socket control as standard
- 3 phase configurations
- Can be synchronised with generator sets from 20kVA 60kVA
- Can be linked with additional sets (up to 10) to provide higher power output
- Renewables ready