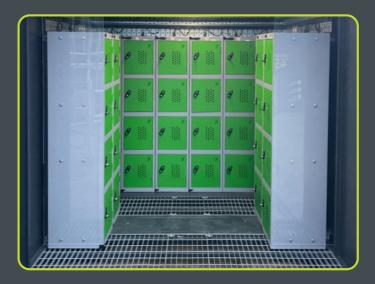

## Solar Charging Station Standalone Tool Charging System

The Solar Charging Station is a standalone portable charging unit that houses 40 individual charging stations that can be locked with a unique key. The station itself runs from direct solar power with no requirements for a mains power supply.

### **Features & Benefits**

- Charging Input 32A 3pin IP67
- Full Remote Monitoring
- Temperature monitoring in every charging locker for thermal runaway detection
- Automatic Shutdown if tool battery fault detected
- Audible & Visual fire alarm
- Lithium Fire Suppression System