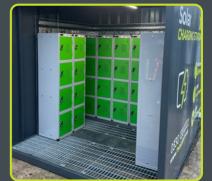

## Solar Charging Station Standalone Tool Charging System

The Solar Charging Station is a standalone portable charging unit that houses 40 individual charging stations that can be locked with a unique key. The station itself runs from direct solar power with no requirements for a mains power supply.

In the event of an emergency, the unit comes with an automated emergency shutdown to avoid any unnecessary damage or injury from defective equipment.

### **Features & Benefits**

- Charging Input 32A 3pin IP67
- Full Remote Monitoring
- Temperature monitoring in every charging locker for thermal runaway detection
- Automatic Shutdown if tool battery fault detected
- Audible & Visual fire alarm
- Lithium Fire Suppression System

#### DIMENSIONS

| Solar Charging Station |        |
|------------------------|--------|
| LENGTH:                | 3.05m  |
| WIDTH:                 | 2.44m  |
| WEIGHT:                | 2000kg |

| Specifications         | Battery<br>Storage   | DOD | Solar PV | Charging<br>Input |
|------------------------|----------------------|-----|----------|-------------------|
| Solar Charging Station | Lithium LFP<br>10kWh | 95% | 1.05kW   | 32A 3pin IP67     |