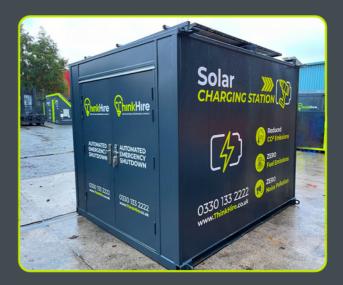

## Solar Charging Station Standalone Tool Charging System

The Solar Charging Station is a standalone portable charging unit that houses 40 individual charging stations that can be locked with a unique key. The station itself runs from direct solar power with no requirements for a mains power supply.

In the event of an emergency, the unit comes with an automated emergency shutdown to avoid any unnecessary damage or injury from defective equipment.