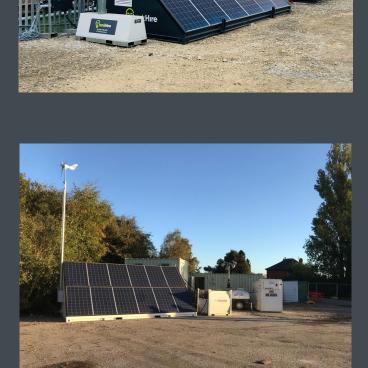

## Solartainer Versatile Self-contained solar hybrid power

Developed to provide an off-grid power supply, the Solartainer Versitile integrates renewable energy, Lithium Ion battery storage with diesel-power back-up to reduce fuel consumption and CO2, NOx, SO2 & PM emissions.

The Solartainer Versatile is the only adaptable and scalable solar hybrid power solution in the UK. Both the battery banking and ancillary generator power can be scaled up or down within the unit to provide the power you need. The units can be synchronised and are renewables ready to harness additional power from bolt on solar pod consoles and wind turbines.

## OPTIONAL EXTRAS

ADDTIONAL SOLAR PANELS WIND TURBINE SYNCHRONISED SOLARTAINER LPG GENERATOR CHP UNIT WITH RADIATORS MOUNTED LIGHTING SYSTEM CCTV HEMS ENERGY MANAGEMENT HEMS SOCKET CONTROL